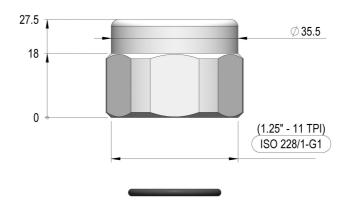

## N239F

900014-P

Antenna thread mount. Chrome brass. ISO 228/1-G1 female. Incl gasket.

This is a mounting nut for ISO 228/1-G1 including O-ring. This swivel nut allows AC Antennas products a unique generic mounting onto ISO 228/1-G1 mounts. It facilitates a fast and easy fixation without turning the antenna and the cable. This mount is manufactured in premium quality materials in order to prevent galvanic corrosion. The mount is always subject for improvement. The mount has the same rugged design as all other AC Antennas products thus it withstands harsh environmental conditions, both on Sea and Land.

## **Mechanical specifications**

| Material                | Chrome brass                      |
|-------------------------|-----------------------------------|
| Finish                  | Chrome                            |
| Colour                  |                                   |
| Thread                  | ISO 228/1-G1 female / -           |
| Rail/Mast Diameter [mm] |                                   |
| Mounting                | Swivel nut with O-ring            |
| Mounting method         | ISO 228/1-G1 female. Incl gasket. |
| Weight [kg/lbs]         | 0.10 / 0.22                       |
| Size HxWxL [m]          | 0.04 x 0.04 x 0.04                |