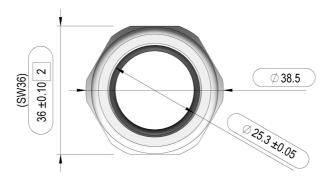

## N239F

900014-P

Antenna thread mount. Chrome brass. ISO 228/1-G1 female. Incl gasket.

This is a mounting nut for ISO 228/1-G1 including O-ring. This swivel nut allows AC Antennas products a unique generic mounting onto ISO 228/1-G1 mounts. It facilitates a fast and easy fixation without turning the antenna and the cable. This mount is manufactured in premium quality materials in order to prevent galvanic corrosion. The mount is always subject for improvement. The mount has the same rugged design as all other AC Antennas products thus it withstands harsh environmental conditions, both on Sea and Land.

## **Mechanical specifications**

| Material                | Chrome brass                      |
|-------------------------|-----------------------------------|
| Finish                  | Chrome                            |
| Colour                  |                                   |
| Thread                  | ISO 228/1-G1 female / -           |
| Rail/Mast Diameter [mm] |                                   |
| Mounting                | Swivel nut with O-ring            |
| Mounting method         | ISO 228/1-G1 female. Incl gasket. |
| Weight [kg/lbs]         | 0.10 / 0.22                       |
| Size HxWxL [m]          | 0.04 x 0.04 x 0.04                |